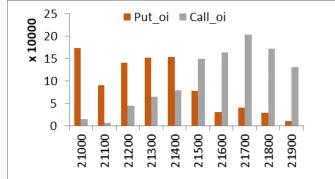

### Nifty Options OI Distribution-Weekly

The India VIX index is at 14.38 vs 14.85, ATM CE IV 16.52 & PE IV 15.87

Index options PCR is at 0.92 vs 0.74 to its previous day closing.

Nifty Put options OI distribution shows that 21000 has the highest OI concentration followed by 21300 and 21200 which may act as support for current expiry.

Nifty Call options OI shows that 21700 has the highest OI followed by 21600 which may act as resistance for current expiry.

BankNifty Put options OI distribution shows that 45000 has the highest OI concentration followed 44700 which may act as support for the current expiry.