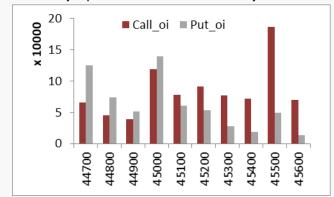

### Bank Nifty Options OI Distribution-Weekly

Nifty Call options OI shows that 21700 has the highest OI followed by 21600 which may act as resistance for current expiry.

BankNifty Put options OI distribution shows that 45000 has the highest OI concentration followed 44700 which may act as support for the current expiry.

BankNifty Call strike 45500 followed by 45000 witnessed significant OI concentration and may act as resistance for the current expiry.

|            | Stock F   | utures - L | <u>_ong Build</u> |        | 5          | Stock Futu   | ires - Sho | <u>rt Build Up</u> |        |
|------------|-----------|------------|-------------------|--------|------------|--------------|------------|--------------------|--------|
| Symbol     | Fut Price | % Chg      | Open Interest     | % Chg  | Symbol     | Fut<br>Price | % Chg      | Open Interest      | % Chg  |
| ZEEL       | 166.85    | 6.7%       | 11,34,72,000.00   | 31.82% | IDFCFIRSTB | 80.00        | -1.9%      | 34,46,62,500.00    | 10.17% |
| BRITANNIA  | 5,155.70  | 2.4%       | 31,34,800.00      | 17.17% | ASIANPAINT | 3,006.80     | -1.2%      | 68,17,000.00       | 10.13% |
| IGL        | 434.35    | 0.0%       | 1,51,12,625.00    | 12.99% | OBEROIRLTY | 1,301.80     | -5.2%      | 68,85,900.00       | 8.86%  |
| PIDILITIND | 2,594.50  | 3.0%       | 33,98,500.00      | 12.54% | CANBK      | 455.05       | -0.2%      | 6,06,85,200.00     | 8.70%  |